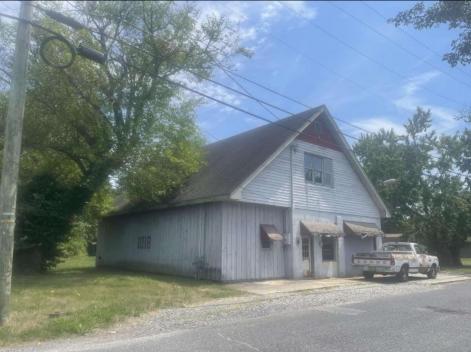

## **COMMENTS**

Wonderful corner location in the heart of Egg Harbor City. Fronting on 3 streets including 160\lambda on Route 30 (White Horse pike) with additional 150\lambda each on Boston Avenue and 10th Terrace. Commercial building is currently being used as a machine shop but could work as an autobody shop, mechanics, contractors, landscaper, woodworker, etc. Also offers a large unfinished walk-up 2nd floor which could be an apartment for rental income or a place for the owner to live. Or use it for storage or additional commercial space. Possibilities are endless. Offers gas heat and central air and 220 amp electrical service, 3 phase. Property includes 2 vacant lots in addition to the lot where the building is located.