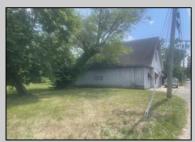

## **COMMENTS**

Wonderful corner location in the heart of Egg Harbor City. Fronting on 3 streets including 160\lambda on Route 30 (White Horse pike) with additional 150\lambda each on Boston Avenue and 10th Terrace. Commercial building is currently being used as a machine shop but could work as an autobody shop, mechanics, contractors, landscaper, woodworker, etc. Also offers a large unfinished walk-up 2nd floor which could be an apartment for rental income or a place for the owner to live. Or use it for storage or additional commercial space. Possibilities are endless. Offers gas heat and central air and 220 amp electrical service, 3 phase. Property includes 2 vacant lots in addition to the lot where the building is located.