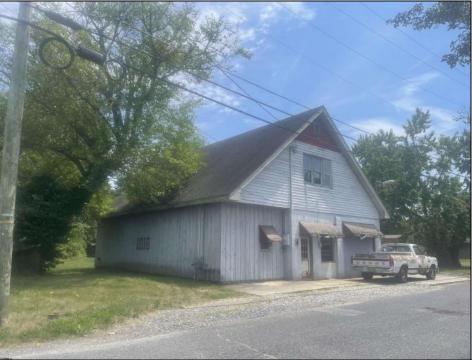

## 1018 White Horse Egg Harbor City, NJ 08215

Asking \$299,000.00

## COMMENTS

Wonderful corner location in the heart of Egg Harbor City. Fronting on 3 streets including 160\' on Route 30 (White Horse pike) with additional 150\' each on Boston Avenue and 10th Terrace. Commercial building is currently being used as a machine shop but could work as an autobody shop, mechanics, contractors, landscaper, woodworker, etc. Also offers a large unfinished walkup 2nd floor which could be an apartment for rental income or a place for the owner to live. Or use it for storage or additional commercial space. Possibilities are endless. Offers gas heat and central air and 220 amp electrical service, 3 phase. Property includes 2 vacant lots in addition to the lot where the building is located.