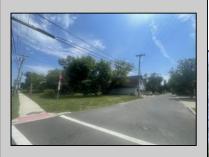

## COMMENTS

Wonderful corner location in the heart of Egg Harbor City. Fronting on 3 streets including 160\' on Route 30 (White Horse pike) with additional 150\' each on Boston Avenue and 10th Terrace. Commercial building is currently being used as a machine shop but could work as an autobody shop, mechanics, contractors, landscaper, woodworker, etc. Also offers a large unfinished walkup 2nd floor which could be an apartment for rental income or a place for the owner to live. Or use it for storage or additional commercial space. Possibilities are endless. Offers gas heat and central air and 220 amp electrical service, 3 phase. Property includes 2 vacant lots in addition to the lot where the building is located.