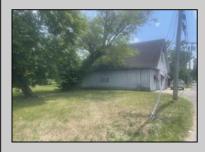

## COMMENTS

Wonderful corner location in the heart of Egg Harbor City. Fronting on 3 streets including 160\' on Route 30 (White Horse pike) with additional 150\' each on Boston Avenue and 10th Terrace. Commercial building is currently being used as a machine shop but could work as an autobody shop, mechanics, contractors, landscaper, woodworker, etc. Also offers a large unfinished walkup 2nd floor which could be an apartment for rental income or a place for the owner to live. Or use it for storage or additional commercial space. Possibilities are endless. Offers gas heat and central air and 220 amp electrical service, 3 phase. Property includes 2 vacant lots in addition to the lot where the building is located.