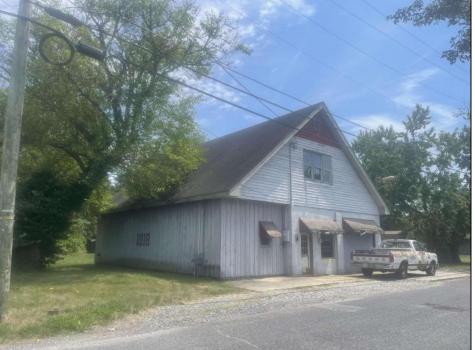

## 1018 White Horse Egg Harbor City, NJ 08215

## **COMMENTS**

Wonderful corner location in the heart of Egg Harbor City. Fronting on 3 streets including 160\' on Route 30 (White Horse pike) with additional 150\' each on Boston Avenue and 10th Terrace. Commercial building is currently being used as a machine shop but could work as an autobody shop, mechanics, contractors, landscaper, woodworker, etc. Also offers a large unfinished walk-up 2nd floor which could be an apartment for rental income or a place for the owner to live. Or use it for storage or additional commercial space. Possibilities are endless. Offers gas heat and central air and 220 amp electrical service, 3 phase. Property includes 2 vacant lots in addition to the lot where the building is located.