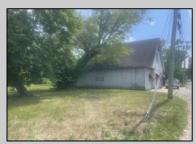

## **COMMENTS**

Wonderful corner location in the heart of Egg Harbor City. Fronting on 3 streets including 160\' on Route 30 (White Horse pike) with additional 150\' each on Boston Avenue and 10th Terrace. Commercial building is currently being used as a machine shop but could work as an autobody shop, mechanics, contractors, landscaper, woodworker, etc. Also offers a large unfinished walk-up 2nd floor which could be an apartment for rental income or a place for the owner to live. Or use it for storage or additional commercial space. Possibilities are endless. Offers gas heat and central air and 220 amp electrical service, 3 phase. Property includes 2 vacant lots in addition to the lot where the building is located.