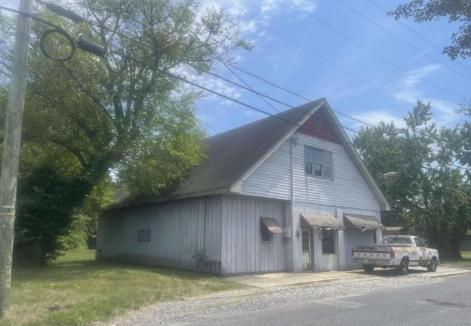

## **COMMENTS**

Wonderful corner location in the heart of Egg Harbor City. Fronting on 3 streets including 160\lambda on Route 30 (White Horse pike) with additional 150\lambda each on Boston Avenue and 10th Terrace. Commercial building is currently being used as a machine shop but could work as an autobody shop, mechanics, contractors, landscaper, woodworker, etc. Also offers a large unfinished walk-up 2nd floor which could be an apartment for rental income or a place for the owner to live. Or use it for storage or additional commercial space. Possibilities are endless. Offers gas heat and central air and 220 amp electrical service, 3 phase. Property includes 2 vacant lots in addition to the lot where the building is located.

## PROPERTY DETAILS

Exterior ParkingGarage InteriorFeatures Basement
Block 1 to 5 Spaces 220 Volt Electricity Slab
Frame/Wood 440 Volt Electricity
Other (See Remarks)
Storage

Heating Cooling HotWater Water Forced Air Central Electric Public Gas-Natural