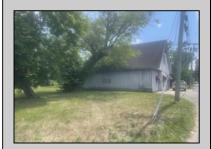

## **COMMENTS**

Wonderful corner location in the heart of Egg Harbor City. Fronting on 3 streets including 160\' on Route 30 (White Horse pike) with additional 150\' each on Boston Avenue and 10th Terrace. Commercial building is currently being used as a machine shop but could work as an autobody shop, mechanics, contractors, landscaper, woodworker, etc. Also offers a large unfinished walk-up 2nd floor which could be an apartment for rental income or a place for the owner to live. Or use it for storage or additional commercial space. Possibilities are endless. Offers gas heat and central air and 220 amp electrical service, 3 phase. Property includes 2 vacant lots in addition to the lot where the building is located.