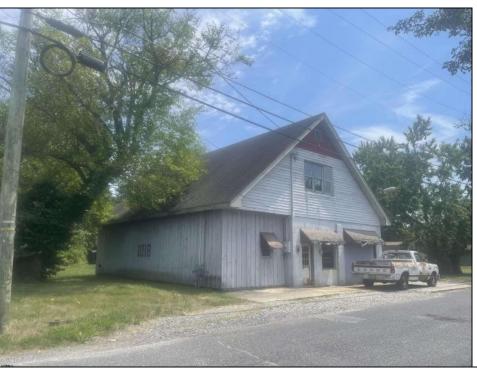

## **COMMENTS**

Wonderful corner location in the heart of Egg Harbor City. Fronting on 3 streets including 160\' on Route 30 (White Horse pike) with additional 150\' each on Boston Avenue and 10th Terrace. Commercial building is currently being used as a machine shop but could work as an autobody shop, mechanics, contractors, landscaper, woodworker, etc. Also offers a large unfinished walk-up 2nd floor which could be an apartment for rental income or a place for the owner to live. Or use it for storage or additional commercial space. Possibilities are endless. Offers gas heat and central air and 220 amp electrical service, 3 phase. Property includes 2 vacant lots in addition to the lot where the building is located.