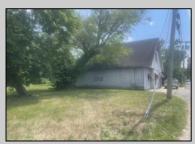

## **COMMENTS**

Wonderful corner location in the heart of Egg Harbor City. Fronting on 3 streets including 160\' on Route 30 (White Horse pike) with additional 150\' each on Boston Avenue and 10th Terrace. Commercial building is currently being used as a machine shop but could work as an autobody shop, mechanics, contractors, landscaper, woodworker, etc. Also offers a large unfinished walk-up 2nd floor which could be an apartment for rental income or a place for the owner to live. Or use it for storage or additional commercial space. Possibilities are endless. Offers gas heat and central air and 220 amp electrical service, 3 phase. Property includes 2 vacant lots in addition to the lot where the building is located.