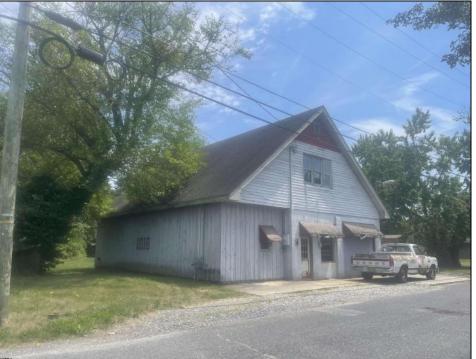

## **COMMENTS**

Wonderful corner location in the heart of Egg Harbor City. Fronting on 3 streets including 160\' on Route 30 (White Horse pike) with additional 150\' each on Boston Avenue and 10th Terrace. Commercial building is currently being used as a machine shop but could work as an autobody shop, mechanics, contractors, landscaper, woodworker, etc. Also offers a large unfinished walk-up 2nd floor which could be an apartment for rental income or a place for the owner to live. Or use it for storage or additional commercial space. Possibilities are endless. Offers gas heat and central air and 220 amp electrical service, 3 phase. Property includes 2 vacant lots in addition to the lot where the building is located.