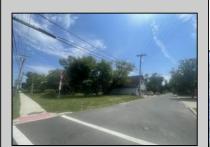

## **COMMENTS**

Wonderful corner location in the heart of Egg Harbor City. Fronting on 3 streets including 160\' on Route 30 (White Horse pike) with additional 150\' each on Boston Avenue and 10th Terrace. Commercial building is currently being used as a machine shop but could work as an autobody shop, mechanics, contractors, landscaper, woodworker, etc. Also offers a large unfinished walk-up 2nd floor which could be an apartment for rental income or a place for the owner to live. Or use it for storage or additional commercial space. Possibilities are endless. Offers gas heat and central air and 220 amp electrical service, 3 phase. Property includes 2 vacant lots in addition to the lot where the building is located.