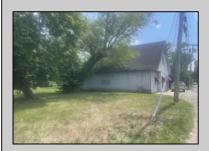

## **COMMENTS**

Wonderful corner location in the heart of Egg Harbor City. Fronting on 3 streets including 160\lambda on Route 30 (White Horse pike) with additional 150\lambda each on Boston Avenue and 10th Terrace. Commercial building is currently being used as a machine shop but could work as an autobody shop, mechanics, contractors, landscaper, woodworker, etc. Also offers a large unfinished walk-up 2nd floor which could be an apartment for rental income or a place for the owner to live. Or use it for storage or additional commercial space. Possibilities are endless. Offers gas heat and central air and 220 amp electrical service, 3 phase. Property includes 2 vacant lots in addition to the lot where the building is located.