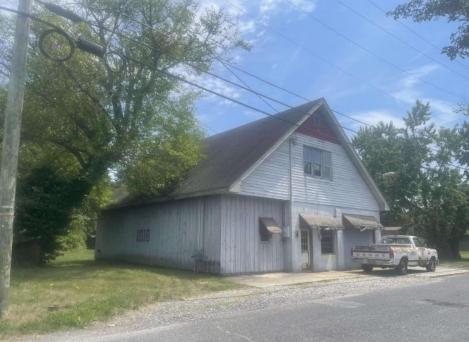

## **COMMENTS**

Wonderful corner location in the heart of Egg Harbor City. Fronting on 3 streets including 160\lambda on Route 30 (White Horse pike) with additional 150\lambda each on Boston Avenue and 10th Terrace. Commercial building is currently being used as a machine shop but could work as an autobody shop, mechanics, contractors, landscaper, woodworker, etc. Also offers a large unfinished walk-up 2nd floor which could be an apartment for rental income or a place for the owner to live. Or use it for storage or additional commercial space. Possibilities are endless. Offers gas heat and central air and 220 amp electrical service, 3 phase. Property includes 2 vacant lots in addition to the lot where the building is located.

## **PROPERTY DETAILS**

Exterior ParkingGarage InteriorFeatures Basement
Block 1 to 5 Spaces 220 Volt Electricity Slab
Frame/Wood 440 Volt Electricity
Other (See Remarks)
Storage

Heating Cooling HotWater Water Forced Air Central Electric Public Gas-Natural