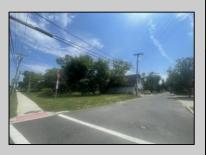

## COMMENTS

Wonderful corner location in the heart of Egg Harbor City. Fronting on 3 streets including 160\' on Route 30 (White Horse pike) with additional 150\' each on Boston Avenue and 10th Terrace. Commercial building is currently being used as a machine shop but could work as an autobody shop, mechanics, contractors, landscaper, woodworker, etc. Also offers a large unfinished walkup 2nd floor which could be an apartment for rental income or a place for the owner to live. Or use it for storage or additional commercial space. Possibilities are endless. Offers gas heat and central air and 220 amp electrical service, 3 phase. Property includes 2 vacant lots in addition to the lot where the building is located.