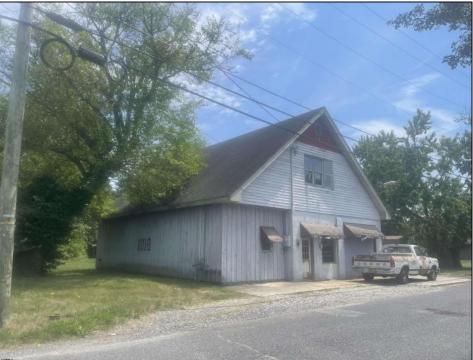

## **1018 White Horse** Egg Harbor City, NJ 08215

Asking \$299,000.00

## COMMENTS

Wonderful corner location in the heart of Egg Harbor City. Fronting on 3 streets including 160\' on Route 30 (White Horse pike) with additional 150\' each on Boston Avenue and 10th Terrace. Commercial building is currently being used as a machine shop but could work as an autobody shop, mechanics, contractors, landscaper, woodworker, etc. Also offers a large unfinished walkup 2nd floor which could be an apartment for rental income or a place for the owner to live. Or use it for storage or additional commercial space. Possibilities are endless. Offers gas heat and central air and 220 amp electrical service, 3 phase. Property includes 2 vacant lots in addition to the lot where the building is located.