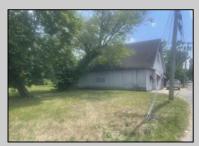

## **COMMENTS**

Wonderful corner location in the heart of Egg Harbor City. Fronting on 3 streets including 160\' on Route 30 (White Horse pike) with additional 150\' each on Boston Avenue and 10th Terrace. Commercial building is currently being used as a machine shop but could work as an autobody shop, mechanics, contractors, landscaper, woodworker, etc. Also offers a large unfinished walk-up 2nd floor which could be an apartment for rental income or a place for the owner to live. Or use it for storage or additional commercial space. Possibilities are endless. Offers gas heat and central air and 220 amp electrical service, 3 phase. Property includes 2 vacant lots in addition to the lot where the building is located.