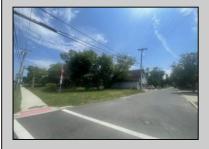

## **COMMENTS**

Wonderful corner location in the heart of Egg Harbor City. Fronting on 3 streets including 160\' on Route 30 (White Horse pike) with additional 150\' each on Boston Avenue and 10th Terrace. Commercial building is currently being used as a machine shop but could work as an autobody shop, mechanics, contractors, landscaper, woodworker, etc. Also offers a large unfinished walk-up 2nd floor which could be an apartment for rental income or a place for the owner to live. Or use it for storage or additional commercial space. Possibilities are endless. Offers gas heat and central air and 220 amp electrical service, 3 phase. Property includes 2 vacant lots in addition to the lot where the building is located.