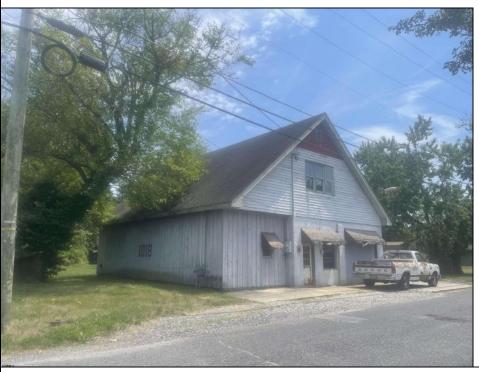

## **COMMENTS**

Wonderful corner location in the heart of Egg Harbor City. Fronting on 3 streets including 160\' on Route 30 (White Horse pike) with additional 150\' each on Boston Avenue and 10th Terrace. Commercial building is currently being used as a machine shop but could work as an autobody shop, mechanics, contractors, landscaper, woodworker, etc. Also offers a large unfinished walk-up 2nd floor which could be an apartment for rental income or a place for the owner to live. Or use it for storage or additional commercial space. Possibilities are endless. Offers gas heat and central air and 220 amp electrical service, 3 phase. Property includes 2 vacant lots in addition to the lot where the building is located.