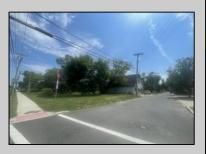

## COMMENTS

Wonderful corner location in the heart of Egg Harbor City. Fronting on 3 streets including 160\' on Route 30 (White Horse pike) with additional 150\' each on Boston Avenue and 10th Terrace. Commercial building is currently being used as a machine shop but could work as an autobody shop, mechanics, contractors, landscaper, woodworker, etc. Also offers a large unfinished walkup 2nd floor which could be an apartment for rental income or a place for the owner to live. Or use it for storage or additional commercial space. Possibilities are endless. Offers gas heat and central air and 220 amp electrical service, 3 phase. Property includes 2 vacant lots in addition to the lot where the building is located.