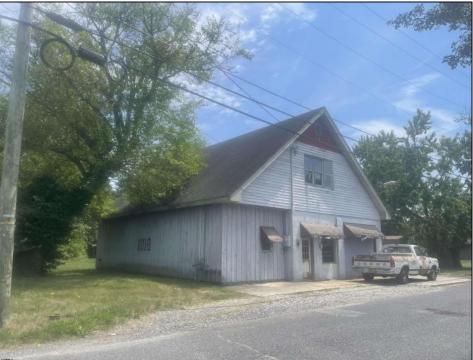

## 1018 White Horse Egg Harbor City, NJ 08215

Asking \$299,000.00

## COMMENTS

Wonderful corner location in the heart of Egg Harbor City. Fronting on 3 streets including 160\' on Route 30 (White Horse pike) with additional 150\' each on Boston Avenue and 10th Terrace. Commercial building is currently being used as a machine shop but could work as an autobody shop, mechanics, contractors, landscaper, woodworker, etc. Also offers a large unfinished walkup 2nd floor which could be an apartment for rental income or a place for the owner to live. Or use it for storage or additional commercial space. Possibilities are endless. Offers gas heat and central air and 220 amp electrical service, 3 phase. Property includes 2 vacant lots in addition to the lot where the building is located.