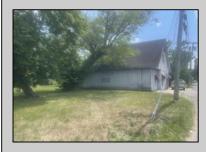

## COMMENTS

Wonderful corner location in the heart of Egg Harbor City. Fronting on 3 streets including 160\' on Route 30 (White Horse pike) with additional 150\' each on Boston Avenue and 10th Terrace. Commercial building is currently being used as a machine shop but could work as an autobody shop, mechanics, contractors, landscaper, woodworker, etc. Also offers a large unfinished walkup 2nd floor which could be an apartment for rental income or a place for the owner to live. Or use it for storage or additional commercial space. Possibilities are endless. Offers gas heat and central air and 220 amp electrical service, 3 phase. Property includes 2 vacant lots in addition to the lot where the building is located.