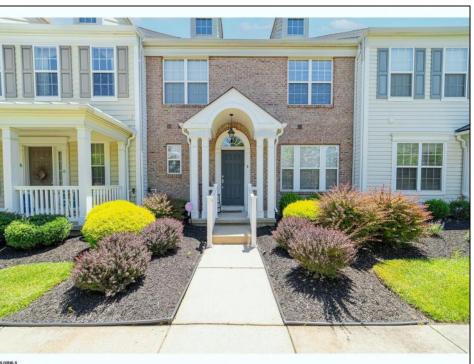

## **COMMENTS**

Welcome to this former New Hope model townhome with loads of upgrades! Designer lighting, window treatments and hardwoods are just a few of the custom touches offered in this elegant home. Upon entering this home, you will be greeted with crown moldings and a cathedral ceiling leading to a spacious open living and dining room with built-in speakers. The eat-in kitchen boasts granite counter tops and stainless-steel appliances. Your main suite features a newly upgraded bath with double sinks and granite counter tops. A glass enclosed handicapped accessible shower is a plus for this home, leading to a spacious walk-in closet. An elegant powder room and laundry complete the first floor. When you ascend the second floor you will find a light-filled loft, 2 large bedrooms with ample closets and a full bath. The outdoor space in this home is outstanding! There is a large paver patio adjacent to the kitchen sliders and a separate pad for your barbeque. A sprinkler system will keep your lush landscaping fresh. Additional plus is an attached 2 car garage. There is an alarm system.