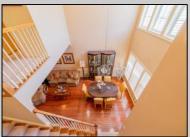

## **COMMENTS**

Welcome to this former New Hope model townhome with loads of upgrades! Designer lighting, window treatments and hardwoods are just a few of the custom touches offered in this elegant home. Upon entering this home, you will be greeted with crown moldings and a cathedral ceiling leading to a spacious open living and dining room with built-in speakers. The eat-in kitchen boasts granite counter tops and stainless-steel appliances. Your main suite features a newly upgraded bath with double sinks and granite counter tops. A glass enclosed handicapped accessible shower is a plus for this home, leading to a spacious walk-in closet. An elegant powder room and laundry complete the first floor. When you ascend the second floor you will find a light-filled loft, 2 large bedrooms with ample closets and a full bath. The outdoor space in this home is outstanding! There is a large paver patio adjacent to the kitchen sliders and a separate pad for your barbeque. A sprinkler system will keep your lush landscaping fresh. Additional plus is an attached 2 car garage. There is an alarm system.