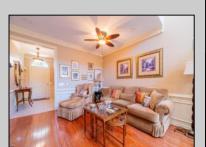

## **COMMENTS**

Welcome to this former New Hope model townhome with loads of upgrades! Designer lighting, window treatments and hardwoods are just a few of the custom touches offered in this elegant home. Upon entering this home, you will be greeted with crown moldings and a cathedral ceiling leading to a spacious open living and dining room with built-in speakers. The eat-in kitchen boasts granite counter tops and stainless-steel appliances. Your main suite features a newly upgraded bath with double sinks and granite counter tops. A glass enclosed handicapped accessible shower is a plus for this home, leading to a spacious walk-in closet. An elegant powder room and laundry complete the first floor. When you ascend the second floor you will find a light-filled loft, 2 large bedrooms with ample closets and a full bath. The outdoor space in this home is outstanding! There is a large paver patio adjacent to the kitchen sliders and a separate pad for your barbeque. A sprinkler system will keep your lush landscaping fresh. Additional plus is an attached 2 car garage. There is an alarm system.