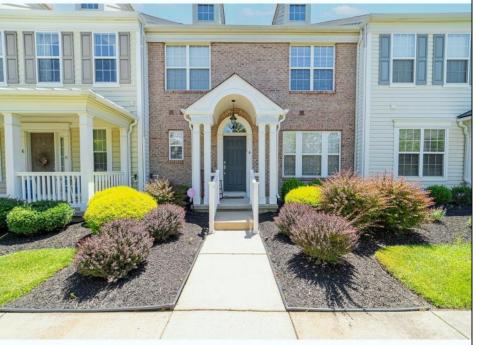

## **COMMENTS**

Welcome to this former New Hope model townhome with loads of upgrades! Designer lighting, window treatments and hardwoods are just a few of the custom touches offered in this elegant home. Upon entering this home, you will be greeted with crown moldings and a cathedral ceiling leading to a spacious open living and dining room with built-in speakers. The eat-in kitchen boasts granite counter tops and stainless-steel appliances. Your main suite features a newly upgraded bath with double sinks and granite counter tops. A glass enclosed handicapped accessible shower is a plus for this home, leading to a spacious walk-in closet. An elegant powder room and laundry complete the first floor. When you ascend the second floor you will find a light-filled loft, 2 large bedrooms with ample closets and a full bath. The outdoor space in this home is outstanding! There is a large paver patio adjacent to the kitchen sliders and a separate pad for your barbeque. A sprinkler system will keep your lush landscaping fresh. Additional plus is an attached 2 car garage. There is an alarm system.