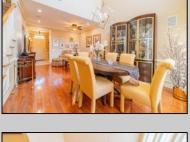

## **COMMENTS**

Welcome to this former New Hope model townhome with loads of upgrades! Designer lighting, window treatments and hardwoods are just a few of the custom touches offered in this elegant home. Upon entering this home, you will be greeted with crown moldings and a cathedral ceiling leading to a spacious open living and dining room with built-in speakers. The eat-in kitchen boasts granite counter tops and stainless-steel appliances. Your main suite features a newly upgraded bath with double sinks and granite counter tops. A glass enclosed handicapped accessible shower is a plus for this home, leading to a spacious walk-in closet. An elegant powder room and laundry complete the first floor. When you ascend the second floor you will find a light-filled loft, 2 large bedrooms with ample closets and a full bath. The outdoor space in this home is outstanding! There is a large paver patio adjacent to the kitchen sliders and a separate pad for your barbeque. A sprinkler system will keep your lush landscaping fresh. Additional plus is an attached 2 car garage. There is an alarm system.