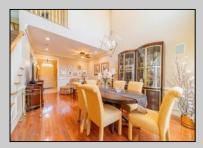

## **COMMENTS**

Welcome to this former New Hope model townhome with loads of upgrades! Designer lighting, window treatments and hardwoods are just a few of the custom touches offered in this elegant home. Upon entering this home, you will be greeted with crown moldings and a cathedral ceiling leading to a spacious open living and dining room with built-in speakers. The eat-in kitchen boasts granite counter tops and stainless-steel appliances. Your main suite features a newly upgraded bath with double sinks and granite counter tops. A glass enclosed handicapped accessible shower is a plus for this home, leading to a spacious walk-in closet. An elegant powder room and laundry complete the first floor. When you ascend the second floor you will find a light-filled loft, 2 large bedrooms with ample closets and a full bath. The outdoor space in this home is outstanding! There is a large paver patio adjacent to the kitchen sliders and a separate pad for your barbeque. A sprinkler system will keep your lush landscaping fresh. Additional plus is an attached 2 car garage. There is an alarm system.