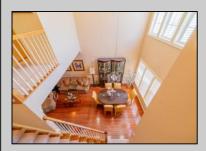

## **COMMENTS**

Welcome to this former New Hope model townhome with loads of upgrades! Designer lighting, window treatments and hardwoods are just a few of the custom touches offered in this elegant home. Upon entering this home, you will be greeted with crown moldings and a cathedral ceiling leading to a spacious open living and dining room with built-in speakers. The eat-in kitchen boasts granite counter tops and stainless-steel appliances. Your main suite features a newly upgraded bath with double sinks and granite counter tops. A glass enclosed handicapped accessible shower is a plus for this home, leading to a spacious walk-in closet. An elegant powder room and laundry complete the first floor. When you ascend the second floor you will find a light-filled loft, 2 large bedrooms with ample closets and a full bath. The outdoor space in this home is outstanding! There is a large paver patio adjacent to the kitchen sliders and a separate pad for your barbeque. A sprinkler system will keep your lush landscaping fresh. Additional plus is an attached 2 car garage. There is an alarm system.