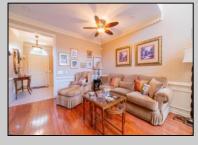

## **COMMENTS**

Welcome to this former New Hope model townhome with loads of upgrades! Designer lighting, window treatments and hardwoods are just a few of the custom touches offered in this elegant home. Upon entering this home, you will be greeted with crown moldings and a cathedral ceiling leading to a spacious open living and dining room with built-in speakers. The eat-in kitchen boasts granite counter tops and stainless-steel appliances. Your main suite features a newly upgraded bath with double sinks and granite counter tops. A glass enclosed handicapped accessible shower is a plus for this home, leading to a spacious walk-in closet. An elegant powder room and laundry complete the first floor. When you ascend the second floor you will find a light-filled loft, 2 large bedrooms with ample closets and a full bath. The outdoor space in this home is outstanding! There is a large paver patio adjacent to the kitchen sliders and a separate pad for your barbeque. A sprinkler system will keep your lush landscaping fresh. Additional plus is an attached 2 car garage. There is an alarm system.