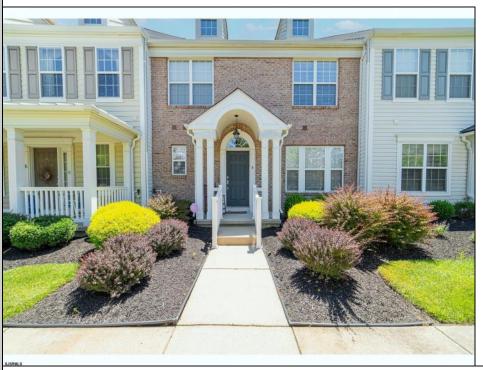

## **COMMENTS**

Welcome to this former New Hope model townhome with loads of upgrades! Designer lighting, window treatments and hardwoods are just a few of the custom touches offered in this elegant home. Upon entering this home, you will be greeted with crown moldings and a cathedral ceiling leading to a spacious open living and dining room with built-in speakers. The eat-in kitchen boasts granite counter tops and stainless-steel appliances. Your main suite features a newly upgraded bath with double sinks and granite counter tops. A glass enclosed handicapped accessible shower is a plus for this home, leading to a spacious walk-in closet. An elegant powder room and laundry complete the first floor. When you ascend the second floor you will find a light-filled loft, 2 large bedrooms with ample closets and a full bath. The outdoor space in this home is outstanding! There is a large paver patio adjacent to the kitchen sliders and a separate pad for your barbeque. A sprinkler system will keep your lush landscaping fresh. Additional plus is an attached 2 car garage. There is an alarm system.

| PROPERTY DETAILS |                 |               |                                        |
|------------------|-----------------|---------------|----------------------------------------|
| Exterior         | OutsideFeatures | ParkingGarage | InteriorFeatures                       |
| Vinyl            | Patio<br>Porch  | Two Car       | Cathedral Ceiling<br>Handicap Features |