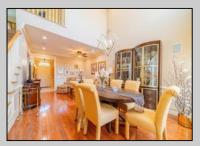

## **COMMENTS**

Welcome to this former New Hope model townhome with loads of upgrades! Designer lighting, window treatments and hardwoods are just a few of the custom touches offered in this elegant home. Upon entering this home, you will be greeted with crown moldings and a cathedral ceiling leading to a spacious open living and dining room with built-in speakers. The eat-in kitchen boasts granite counter tops and stainless-steel appliances. Your main suite features a newly upgraded bath with double sinks and granite counter tops. A glass enclosed handicapped accessible shower is a plus for this home, leading to a spacious walk-in closet. An elegant powder room and laundry complete the first floor. When you ascend the second floor you will find a light-filled loft, 2 large bedrooms with ample closets and a full bath. The outdoor space in this home is outstanding! There is a large paver patio adjacent to the kitchen sliders and a separate pad for your barbeque. A sprinkler system will keep your lush landscaping fresh. Additional plus is an attached 2 car garage. There is an alarm system.