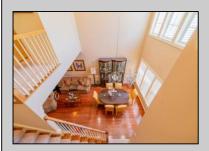

## **COMMENTS**

Welcome to this former New Hope model townhome with loads of upgrades! Designer lighting, window treatments and hardwoods are just a few of the custom touches offered in this elegant home. Upon entering this home, you will be greeted with crown moldings and a cathedral ceiling leading to a spacious open living and dining room with built-in speakers. The eat-in kitchen boasts granite counter tops and stainless-steel appliances. Your main suite features a newly upgraded bath with double sinks and granite counter tops. A glass enclosed handicapped accessible shower is a plus for this home, leading to a spacious walk-in closet. An elegant powder room and laundry complete the first floor. When you ascend the second floor you will find a light-filled loft, 2 large bedrooms with ample closets and a full bath. The outdoor space in this home is outstanding! There is a large paver patio adjacent to the kitchen sliders and a separate pad for your barbeque. A sprinkler system will keep your lush landscaping fresh. Additional plus is an attached 2 car garage. There is an alarm system.