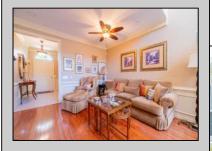

## **COMMENTS**

Welcome to this former New Hope model townhome with loads of upgrades! Designer lighting, window treatments and hardwoods are just a few of the custom touches offered in this elegant home. Upon entering this home, you will be greeted with crown moldings and a cathedral ceiling leading to a spacious open living and dining room with built-in speakers. The eat-in kitchen boasts granite counter tops and stainless-steel appliances. Your main suite features a newly upgraded bath with double sinks and granite counter tops. A glass enclosed handicapped accessible shower is a plus for this home, leading to a spacious walk-in closet. An elegant powder room and laundry complete the first floor. When you ascend the second floor you will find a light-filled loft, 2 large bedrooms with ample closets and a full bath. The outdoor space in this home is outstanding! There is a large paver patio adjacent to the kitchen sliders and a separate pad for your barbeque. A sprinkler system will keep your lush landscaping fresh. Additional plus is an attached 2 car garage. There is an alarm system.