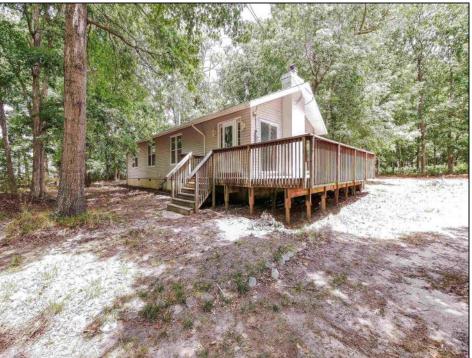

## **COMMENTS**

RANCH home with LAND! Move right into this 3-bedroom / 2-bath RANCH home nestled on 3.94 acres of secluded wooded land offering ultimate privacy set back from the Street. This home has been recently painted and partially updated, showcasing the large open living room / dining room area with vaulted ceilings and beautiful tongue & groove wood that enhances the sense of space and airiness. The open-concept design seamlessly connects the living and dining area and the updated kitchen area, making it ideal for family gatherings and entertaining while enjoying the floor to ceiling wood burning fireplace. Natural light floods the interiors through ample windows, providing serene views of the surrounding forested landscape. Enjoy entertaining and nature at it's finest on the wrap around deck along with a 2nd deck out back. This property combines the charm of rustic seclusion with the comforts of mid century modern living. Enjoy the move-in ready convenience, while some cosmetic TLC and yard clean-up will ensure this property becomes your dream home or fantastic investment property. Seller is motivated and home is priced to sell quickly, so don't miss out on this RARE find. Move in before School starts! This home is being sold \"as is - where is\". Buyer\'s Home inspection(s) are for Buyer\'s informational purposes ONLY.