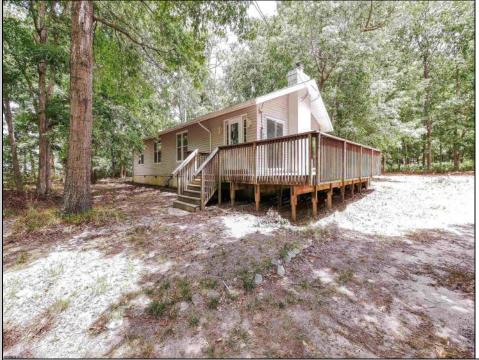

## COMMENTS

RANCH home with LAND! Move right into this 3-bedroom / 2-bath RANCH home nestled on 3.94 acres of secluded wooded land offering ultimate privacy set back from the Street. This home has been recently painted and partially updated, showcasing the large open living room / dining room area with vaulted ceilings and beautiful tongue & groove wood that enhances the sense of space and airiness. The open-concept design seamlessly connects the living and dining area and the updated kitchen area, making it ideal for family gatherings and entertaining while enjoying the floor to ceiling wood burning fireplace. Natural light floods the interiors through ample windows, providing serene views of the surrounding forested landscape. Enjoy entertaining and nature at it's finest on the wrap around deck along with a 2nd deck out back. This property combines the charm of rustic seclusion with the comforts of mid century modern living. Enjoy the move-in ready convenience, while some cosmetic TLC and yard clean-up will ensure this property becomes your dream home or fantastic investment property. Seller is motivated and home is priced to sell quickly, so don\'t miss out on this RARE find. Move in before School starts! This home is being sold \"as is - where is\". Buyer\'s Home inspection(s) are for Buyer\'s informational purposes ONLY.