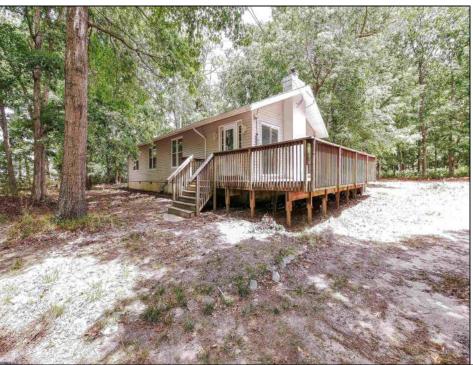

## **COMMENTS**

RANCH home with LAND! Move right into this 3-bedroom / 2-bath RANCH home nestled on 3.94 acres of secluded wooded land offering ultimate privacy set back from the Street. This home has been recently painted and partially updated, showcasing the large open living room / dining room area with vaulted ceilings and beautiful tongue & groove wood that enhances the sense of space and airiness. The open-concept design seamlessly connects the living and dining area and the updated kitchen area, making it ideal for family gatherings and entertaining while enjoying the floor to ceiling wood burning fireplace. Natural light floods the interiors through ample windows, providing serene views of the surrounding forested landscape. Enjoy entertaining and nature at it's finest on the wrap around deck along with a 2nd deck out back. This property combines the charm of rustic seclusion with the comforts of mid century modern living. Enjoy the move-in ready convenience, while some cosmetic TLC and yard clean-up will ensure this property becomes your dream home or fantastic investment property. Seller is motivated and home is priced to sell quickly, so don't miss out on this RARE find. Move in before School starts! This home is being sold \"as is - where is\". Buyer\'s Home inspection(s) are for Buyer\'s informational purposes ONLY.