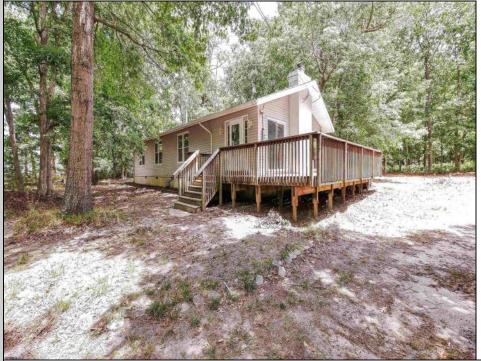

## COMMENTS

RANCH home with LAND! Move right into this 3-bedroom / 2-bath RANCH home nestled on 3.94 acres of secluded wooded land offering ultimate privacy set back from the Street. This home has been recently painted and partially updated, showcasing the large open living room / dining room area with vaulted ceilings and beautiful tongue & groove wood that enhances the sense of space and airiness. The open-concept design seamlessly connects the living and dining area and the updated kitchen area, making it ideal for family gatherings and entertaining while enjoying the floor to ceiling wood burning fireplace. Natural light floods the interiors through ample windows, providing serene views of the surrounding forested landscape. Enjoy entertaining and nature at it's finest on the wrap around deck along with a 2nd deck out back. This property combines the charm of rustic seclusion with the comforts of mid century modern living. Enjoy the move-in ready convenience, while some cosmetic TLC and yard clean-up will ensure this property becomes your dream home or fantastic investment property. Seller is motivated and home is priced to sell quickly, so don\'t miss out on this RARE find. Move in before School starts! This home is being sold \"as is - where is\". Buyer\'s Home inspection(s) are for Buyer\'s informational purposes ONLY.