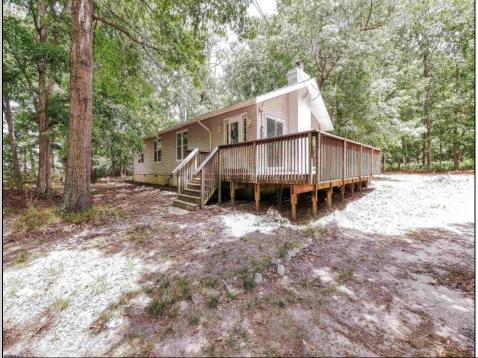

## COMMENTS

RANCH home with LAND! Move right into this 3-bedroom / 2-bath RANCH home nestled on 3.94 acres of secluded wooded land offering ultimate privacy set back from the Street. This home has been recently painted and partially updated, showcasing the large open living room / dining room area with vaulted ceilings and beautiful tongue & groove wood that enhances the sense of space and airiness. The open-concept design seamlessly connects the living and dining area and the updated kitchen area, making it ideal for family gatherings and entertaining while enjoying the floor to ceiling wood burning fireplace. Natural light floods the interiors through ample windows, providing serene views of the surrounding forested landscape. Enjoy entertaining and nature at it's finest on the wrap around deck along with a 2nd deck out back. This property combines the charm of rustic seclusion with the comforts of mid century modern living. Enjoy the move-in ready convenience, while some cosmetic TLC and yard clean-up will ensure this property becomes your dream home or fantastic investment property. Seller is motivated and home is priced to sell quickly, so don\'t miss out on this RARE find. Move in before School starts! This home is being sold \"as is - where is\". Buyer\'s Home inspection(s) are for Buyer\'s informational purposes ONLY.