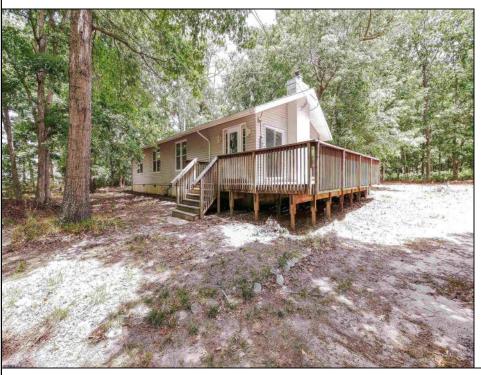

## **COMMENTS**

RANCH home with LAND! Move right into this 3-bedroom / 2-bath RANCH home nestled on 3.94 acres of secluded wooded land offering ultimate privacy set back from the Street. This home has been recently painted and partially updated, showcasing the large open living room / dining room area with vaulted ceilings and beautiful tongue & groove wood that enhances the sense of space and airiness. The open-concept design seamlessly connects the living and dining area and the updated kitchen area, making it ideal for family gatherings and entertaining while enjoying the floor to ceiling wood burning fireplace. Natural light floods the interiors through ample windows, providing serene views of the surrounding forested landscape. Enjoy entertaining and nature at it\'s finest on the wrap around deck along with a 2nd deck out back. This property combines the charm of rustic seclusion with the comforts of mid century modern living. Enjoy the move-in ready convenience, while some cosmetic TLC and yard clean-up will ensure this property becomes your dream home or fantastic investment property. Seller is motivated and home is priced to sell quickly, so don\'t miss out on this RARE find. Move in before School starts! This home is being sold \"as is - where is\". Buyer\'s Home inspection(s) are for Buyer\'s informational purposes ONLY.