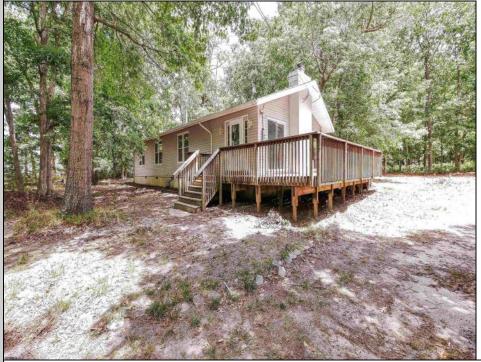

## COMMENTS

RANCH home with LAND! Move right into this 3-bedroom / 2-bath RANCH home nestled on 3.94 acres of secluded wooded land offering ultimate privacy set back from the Street. This home has been recently painted and partially updated, showcasing the large open living room / dining room area with vaulted ceilings and beautiful tongue & groove wood that enhances the sense of space and airiness. The open-concept design seamlessly connects the living and dining area and the updated kitchen area, making it ideal for family gatherings and entertaining while enjoying the floor to ceiling wood burning fireplace. Natural light floods the interiors through ample windows, providing serene views of the surrounding forested landscape. Enjoy entertaining and nature at it/s finest on the wrap around deck along with a 2nd deck out back. This property combines the charm of rustic seclusion with the comforts of mid century modern living. Enjoy the move-in ready convenience, while some cosmetic TLC and yard clean-up will ensure this property becomes your dream home or fantastic investment property. Seller is motivated and home is priced to sell quickly, so don\'t miss out on this RARE find. Move in before School starts! This home is being sold \"as is - where is\". Buyer\'s Home inspection(s) are for Buyer\'s informational purposes ONLY.