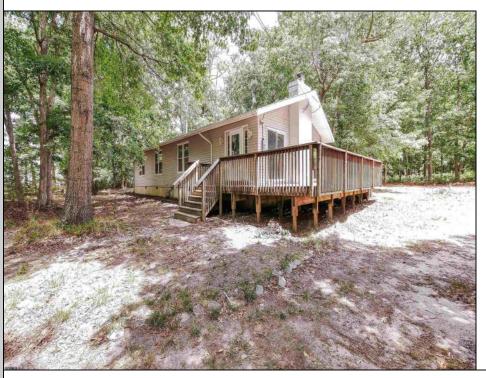

## **COMMENTS**

RANCH home with LAND! Move right into this 3-bedroom / 2-bath RANCH home nestled on 3.94 acres of secluded wooded land offering ultimate privacy set back from the Street. This home has been recently painted and partially updated, showcasing the large open living room / dining room area with vaulted ceilings and beautiful tongue & groove wood that enhances the sense of space and airiness. The open-concept design seamlessly connects the living and dining area and the updated kitchen area, making it ideal for family gatherings and entertaining while enjoying the floor to ceiling wood burning fireplace. Natural light floods the interiors through ample windows, providing serene views of the surrounding forested landscape. Enjoy entertaining and nature at it's finest on the wrap around deck along with a 2nd deck out back. This property combines the charm of rustic seclusion with the comforts of mid century modern living. Enjoy the move-in ready convenience, while some cosmetic TLC and yard clean-up will ensure this property becomes your dream home or fantastic investment property. Seller is motivated and home is priced to sell quickly, so don't miss out on this RARE find. Move in before School starts! This home is being sold \"as is - where is\". Buyer\'s Home inspection(s) are for Buyer\'s informational purposes ONLY.