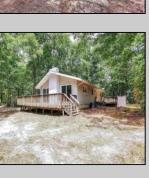

## **COMMENTS**

RANCH home with LAND! Move right into this 3-bedroom / 2-bath RANCH home nestled on 3.94 acres of secluded wooded land offering ultimate privacy set back from the Street. This home has been recently painted and partially updated, showcasing the large open living room / dining room area with vaulted ceilings and beautiful tongue & groove wood that enhances the sense of space and airiness. The open-concept design seamlessly connects the living and dining area and the updated kitchen area, making it ideal for family gatherings and entertaining while enjoying the floor to ceiling wood burning fireplace. Natural light floods the interiors through ample windows, providing serene views of the surrounding forested landscape. Enjoy entertaining and nature at it's finest on the wrap around deck along with a 2nd deck out back. This property combines the charm of rustic seclusion with the comforts of mid century modern living. Enjoy the move-in ready convenience, while some cosmetic TLC and yard clean-up will ensure this property becomes your dream home or fantastic investment property. Seller is motivated and home is priced to sell quickly, so don't miss out on this RARE find. Move in before School starts! This home is being sold \"as is - where is\". Buyer\'s Home inspection(s) are for Buyer\'s informational purposes ONLY.