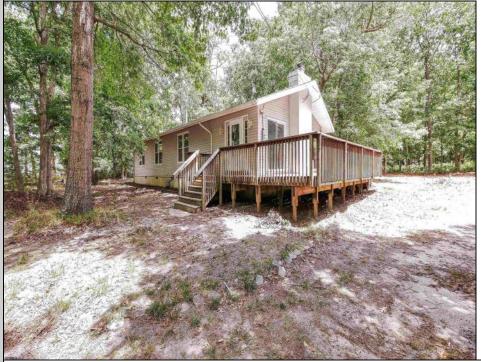

## COMMENTS

RANCH home with LAND! Move right into this 3-bedroom / 2-bath RANCH home nestled on 3.94 acres of secluded wooded land offering ultimate privacy set back from the Street. This home has been recently painted and partially updated, showcasing the large open living room / dining room area with vaulted ceilings and beautiful tongue & groove wood that enhances the sense of space and airiness. The open-concept design seamlessly connects the living and dining area and the updated kitchen area, making it ideal for family gatherings and entertaining while enjoying the floor to ceiling wood burning fireplace. Natural light floods the interiors through ample windows, providing serene views of the surrounding forested landscape. Enjoy entertaining and nature at it's finest on the wrap around deck along with a 2nd deck out back. This property combines the charm of rustic seclusion with the comforts of mid century modern living. Enjoy the move-in ready convenience, while some cosmetic TLC and yard clean-up will ensure this property becomes your dream home or fantastic investment property. Seller is motivated and home is priced to sell quickly, so don\'t miss out on this RARE find. Move in before School starts! This home is being sold \"as is - where is\". Buyer\'s Home inspection(s) are for Buyer\'s informational purposes ONLY.