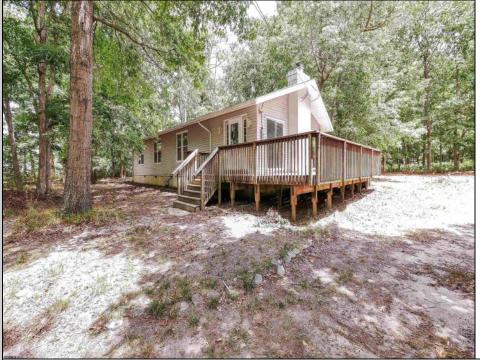

## COMMENTS

RANCH home with LAND! Move right into this 3-bedroom / 2-bath RANCH home nestled on 3.94 acres of secluded wooded land offering ultimate privacy set back from the Street. This home has been recently painted and partially updated, showcasing the large open living room / dining room area with vaulted ceilings and beautiful tongue & groove wood that enhances the sense of space and airiness. The open-concept design seamlessly connects the living and dining area and the updated kitchen area, making it ideal for family gatherings and entertaining while enjoying the floor to ceiling wood burning fireplace. Natural light floods the interiors through ample windows, providing serene views of the surrounding forested landscape. Enjoy entertaining and nature at it's finest on the wrap around deck along with a 2nd deck out back. This property combines the charm of rustic seclusion with the comforts of mid century modern living. Enjoy the move-in ready convenience, while some cosmetic TLC and yard clean-up will ensure this property becomes your dream home or fantastic investment property. Seller is motivated and home is priced to sell quickly, so don\'t miss out on this RARE find. Move in before School starts! This home is being sold \"as is - where is\". Buyer\'s Home inspection(s) are for Buyer\'s informational purposes ONLY.