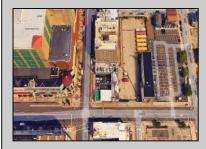

## COMMENTS

Discover an exceptional investment opportunity with this 25-unit motel and commercial space, located across from the renowned Tropicana. This turn-key property, secured by a land lease until 2056, has been recently renovated and is fully operational. Each unit provides comfortable accommodations, attracting a steady stream of guests, while the versatile commercial space benefits from high foot traffic, ideal for retail ventures. Situated in a prime location, this property offers tremendous growth and profitability potential. Contact us today for more details and to schedule a viewing. 1 block from the beach at traffic light.