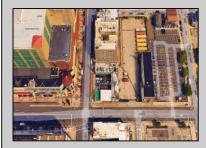

## COMMENTS

Discover an exceptional investment opportunity with this 25-unit motel and commercial space, located across from the renowned Tropicana. This turn-key property, secured by a land lease until 2056, has been recently renovated and is fully operational. Each unit provides comfortable accommodations, attracting a steady stream of guests, while the versatile commercial space benefits from high foot traffic, ideal for retail ventures. Situated in a prime location, this property offers tremendous growth and profitability potential. Contact us today for more details and to schedule a viewing. 1 block from the beach at traffic light.