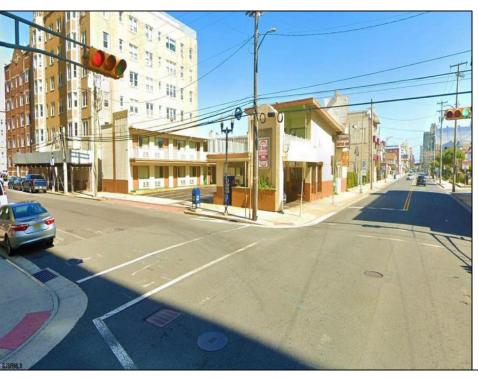

## **COMMENTS**

Discover an exceptional investment opportunity with this 25-unit motel and commercial space, located across from the renowned Tropicana. This turn-key property, secured by a land lease until 2056, has been recently renovated and is fully operational. Each unit provides comfortable accommodations, attracting a steady stream of guests, while the versatile commercial space benefits from high foot traffic, ideal for retail ventures. Situated in a prime location, this property offers tremendous growth and profitability potential. Contact us today for more details and to schedule a viewing. 1 block from the beach at traffic light.

## PROPERTY DETAILS

| Exterior | OutsideFeatures | ParkingGarage  | InteriorFeatures    |
|----------|-----------------|----------------|---------------------|
| Block    | See Remarks     | 6 to 10 Spaces | Other (See Remarks) |
|          | Sign            |                |                     |