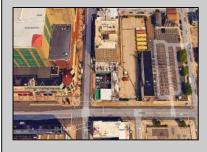

## **COMMENTS**

Discover an exceptional investment opportunity with this 25-unit motel and commercial space, located across from the renowned Tropicana. This turn-key property, secured by a land lease until 2056, has been recently renovated and is fully operational. Each unit provides comfortable accommodations, attracting a steady stream of guests, while the versatile commercial space benefits from high foot traffic, ideal for retail ventures. Situated in a prime location, this property offers tremendous growth and profitability potential. Contact us today for more details and to schedule a viewing. 1 block from the beach at traffic light.