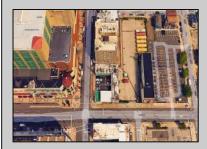

## 2741 Pacific Avenue Atlantic City, NJ 08401

Asking \$1,900,000.00

## COMMENTS

Discover an exceptional investment opportunity with this 25-unit motel and commercial space, located across from the renowned Tropicana. This turn-key property, secured by a land lease until 2056, has been recently renovated and is fully operational. Each unit provides comfortable accommodations, attracting a steady stream of guests, while the versatile commercial space benefits from high foot traffic, ideal for retail ventures. Situated in a prime location, this property offers tremendous growth and profitability potential. Contact us today for more details and to schedule a viewing. 1 block from the beach at traffic light.