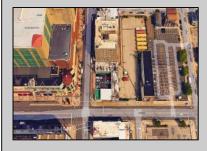

## COMMENTS

Discover an exceptional investment opportunity with this 25-unit motel and commercial space, located across from the renowned Tropicana. This turn-key property, secured by a land lease until 2056, has been recently renovated and is fully operational. Each unit provides comfortable accommodations, attracting a steady stream of guests, while the versatile commercial space benefits from high foot traffic, ideal for retail ventures. Situated in a prime location, this property offers tremendous growth and profitability potential. Contact us today for more details and to schedule a viewing. 1 block from the beach at traffic light.