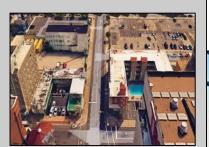

## **COMMENTS**

Discover an exceptional investment opportunity with this 25-unit motel and commercial space, located across from the renowned Tropicana. This turn-key property, secured by a land lease until 2056, has been recently renovated and is fully operational. Each unit provides comfortable accommodations, attracting a steady stream of guests, while the versatile commercial space benefits from high foot traffic, ideal for retail ventures. Situated in a prime location, this property offers tremendous growth and profitability potential. Contact us today for more details and to schedule a viewing. 1 block from the beach at traffic light.