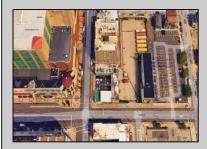

## COMMENTS

Discover an exceptional investment opportunity with this 25-unit motel and commercial space, located across from the renowned Tropicana. This turn-key property, secured by a land lease until 2056, has been recently renovated and is fully operational. Each unit provides comfortable accommodations, attracting a steady stream of guests, while the versatile commercial space benefits from high foot traffic, ideal for retail ventures. Situated in a prime location, this property offers tremendous growth and profitability potential. Contact us today for more details and to schedule a viewing. 1 block from the beach at traffic light.