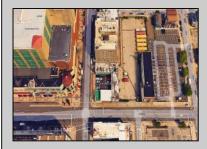

## COMMENTS

Discover an exceptional investment opportunity with this 25-unit motel and commercial space, located across from the renowned Tropicana. This turn-key property, secured by a land lease until 2056, has been recently renovated and is fully operational. Each unit provides comfortable accommodations, attracting a steady stream of guests, while the versatile commercial space benefits from high foot traffic, ideal for retail ventures. Situated in a prime location, this property offers tremendous growth and profitability potential. Contact us today for more details and to schedule a viewing. 1 block from the beach at traffic light.