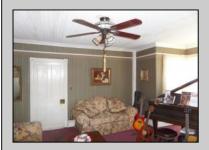

## **COMMENTS**

Located in the heart of Tuckahoe, this classic 2-story is loaded with lots of old-time charm. Interior features include a living room; a family room; a huge dining room with an open stairway to the second floor; a warm country kitchen with doors leading to a wood deck; and a first-floor bathroom with a Jacuzzi tub. The second floor features a large master bedroom with a walk-in closet, a dressing room, a dramatic tray ceiling, a propane fireplace, and double doors leading to a small deck. There are two additional bedrooms and a hall bathroom. In the large attic, there is a fourth bedroom and a bonus room. The outside features include a screened-in porch; a carport at the rear of the kitchen; storage sheds; and a U-shaped driveway with lots of off-street parking. Natural gas has been run to the side of the house for future upgrades.