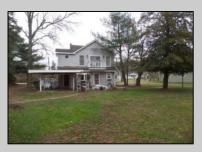

## **COMMENTS**

Located in the heart of Tuckahoe, this classic 2-story is loaded with lots of old-time charm. Interior features include a living room; a family room; a huge dining room with an open stairway to the second floor; a warm country kitchen with doors leading to a wood deck; and a first-floor bathroom with a Jacuzzi tub. The second floor features a large master bedroom with a walk-in closet, a dressing room, a dramatic tray ceiling, a propane fireplace, and double doors leading to a small deck. There are two additional bedrooms and a hall bathroom. In the large attic, there is a fourth bedroom and a bonus room. The outside features include a screened-in porch; a carport at the rear of the kitchen; storage sheds; and a U-shaped driveway with lots of off-street parking. Natural gas has been run to the side of the house for future upgrades.