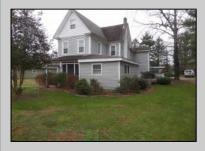

## **COMMENTS**

Located in the heart of Tuckahoe, this classic 2-story is loaded with lots of old-time charm. Interior features include a living room; a family room; a huge dining room with an open stairway to the second floor; a warm country kitchen with doors leading to a wood deck; and a first-floor bathroom with a Jacuzzi tub. The second floor features a large master bedroom with a walk-in closet, a dressing room, a dramatic tray ceiling, a propane fireplace, and double doors leading to a small deck. There are two additional bedrooms and a hall bathroom. In the large attic, there is a fourth bedroom and a bonus room. The outside features include a screened-in porch; a carport at the rear of the kitchen; storage sheds; and a U-shaped driveway with lots of off-street parking. Natural gas has been run to the side of the house for future upgrades.