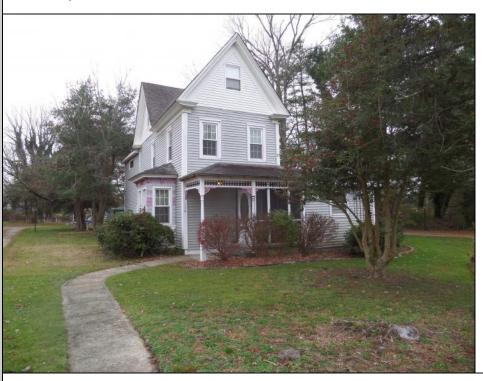

## **COMMENTS**

Located in the heart of Tuckahoe, this classic 2-story is loaded with lots of old-time charm. Interior features include a living room; a family room; a huge dining room with an open stairway to the second floor; a warm country kitchen with doors leading to a wood deck; and a first-floor bathroom with a Jacuzzi tub. The second floor features a large master bedroom with a walk-in closet, a dressing room, a dramatic tray ceiling, a propane fireplace, and double doors leading to a small deck. There are two additional bedrooms and a hall bathroom. In the large attic, there is a fourth bedroom and a bonus room. The outside features include a screened-in porch; a carport at the rear of the kitchen; storage sheds; and a U-shaped driveway with lots of off-street parking. Natural gas has been run to the side of the house for future upgrades.