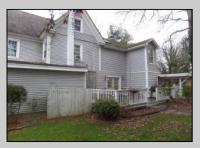

## **COMMENTS**

Located in the heart of Tuckahoe, this classic 2-story is loaded with lots of old-time charm. Interior features include a living room; a family room; a huge dining room with an open stairway to the second floor; a warm country kitchen with doors leading to a wood deck; and a first-floor bathroom with a Jacuzzi tub. The second floor features a large master bedroom with a walk-in closet, a dressing room, a dramatic tray ceiling, a propane fireplace, and double doors leading to a small deck. There are two additional bedrooms and a hall bathroom. In the large attic, there is a fourth bedroom and a bonus room. The outside features include a screened-in porch; a carport at the rear of the kitchen; storage sheds; and a U-shaped driveway with lots of off-street parking. Natural gas has been run to the side of the house for future upgrades.