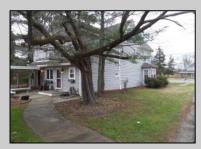

## **COMMENTS**

Located in the heart of Tuckahoe, this classic 2-story is loaded with lots of old-time charm. Interior features include a living room; a family room; a huge dining room with an open stairway to the second floor; a warm country kitchen with doors leading to a wood deck; and a first-floor bathroom with a Jacuzzi tub. The second floor features a large master bedroom with a walk-in closet, a dressing room, a dramatic tray ceiling, a propane fireplace, and double doors leading to a small deck. There are two additional bedrooms and a hall bathroom. In the large attic, there is a fourth bedroom and a bonus room. The outside features include a screened-in porch; a carport at the rear of the kitchen; storage sheds; and a U-shaped driveway with lots of off-street parking. Natural gas has been run to the side of the house for future upgrades.