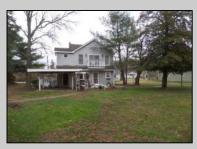

## **COMMENTS**

Located in the heart of Tuckahoe, this classic 2-story is loaded with lots of old-time charm. Interior features include a living room; a family room; a huge dining room with an open stairway to the second floor; a warm country kitchen with doors leading to a wood deck; and a first-floor bathroom with a Jacuzzi tub. The second floor features a large master bedroom with a walk-in closet, a dressing room, a dramatic tray ceiling, a propane fireplace, and double doors leading to a small deck. There are two additional bedrooms and a hall bathroom. In the large attic, there is a fourth bedroom and a bonus room. The outside features include a screened-in porch; a carport at the rear of the kitchen; storage sheds; and a U-shaped driveway with lots of off-street parking. Natural gas has been run to the side of the house for future upgrades.