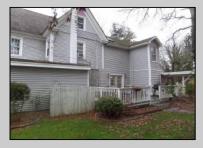

## **COMMENTS**

Located in the heart of Tuckahoe, this classic 2-story is loaded with lots of old-time charm. Interior features include a living room; a family room; a huge dining room with an open stairway to the second floor; a warm country kitchen with doors leading to a wood deck; and a first-floor bathroom with a Jacuzzi tub. The second floor features a large master bedroom with a walk-in closet, a dressing room, a dramatic tray ceiling, a propane fireplace, and double doors leading to a small deck. There are two additional bedrooms and a hall bathroom. In the large attic, there is a fourth bedroom and a bonus room. The outside features include a screened-in porch; a carport at the rear of the kitchen; storage sheds; and a U-shaped driveway with lots of off-street parking. Natural gas has been run to the side of the house for future upgrades.