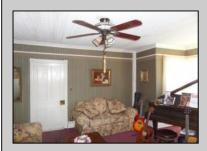

## **COMMENTS**

Located in the heart of Tuckahoe, this classic 2-story is loaded with lots of old-time charm. Interior features include a living room; a family room; a huge dining room with an open stairway to the second floor; a warm country kitchen with doors leading to a wood deck; and a first-floor bathroom with a Jacuzzi tub. The second floor features a large master bedroom with a walk-in closet, a dressing room, a dramatic tray ceiling, a propane fireplace, and double doors leading to a small deck. There are two additional bedrooms and a hall bathroom. In the large attic, there is a fourth bedroom and a bonus room. The outside features include a screened-in porch; a carport at the rear of the kitchen; storage sheds; and a U-shaped driveway with lots of off-street parking. Natural gas has been run to the side of the house for future upgrades.