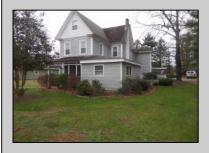

## **COMMENTS**

Located in the heart of Tuckahoe, this classic 2-story is loaded with lots of old-time charm. Interior features include a living room; a family room; a huge dining room with an open stairway to the second floor; a warm country kitchen with doors leading to a wood deck; and a first-floor bathroom with a Jacuzzi tub. The second floor features a large master bedroom with a walk-in closet, a dressing room, a dramatic tray ceiling, a propane fireplace, and double doors leading to a small deck. There are two additional bedrooms and a hall bathroom. In the large attic, there is a fourth bedroom and a bonus room. The outside features include a screened-in porch; a carport at the rear of the kitchen; storage sheds; and a U-shaped driveway with lots of off-street parking. Natural gas has been run to the side of the house for future upgrades.