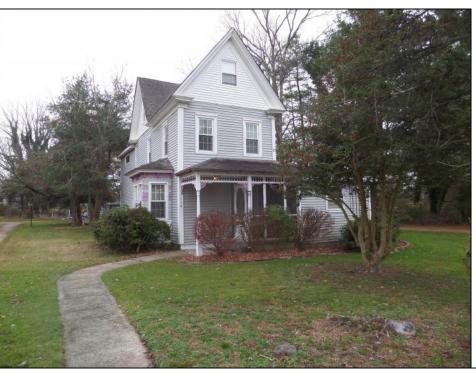

## **COMMENTS**

Located in the heart of Tuckahoe, this classic 2-story is loaded with lots of old-time charm. Interior features include a living room; a family room; a huge dining room with an open stairway to the second floor; a warm country kitchen with doors leading to a wood deck; and a first-floor bathroom with a Jacuzzi tub. The second floor features a large master bedroom with a walk-in closet, a dressing room, a dramatic tray ceiling, a propane fireplace, and double doors leading to a small deck. There are two additional bedrooms and a hall bathroom. In the large attic, there is a fourth bedroom and a bonus room. The outside features include a screened-in porch; a carport at the rear of the kitchen; storage sheds; and a U-shaped driveway with lots of off-street parking. Natural gas has been run to the side of the house for future upgrades.