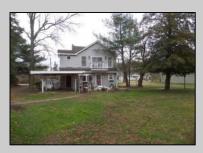

## **COMMENTS**

Located in the heart of Tuckahoe, this classic 2-story is loaded with lots of old-time charm. Interior features include a living room; a family room; a huge dining room with an open stairway to the second floor; a warm country kitchen with doors leading to a wood deck; and a first-floor bathroom with a Jacuzzi tub. The second floor features a large master bedroom with a walk-in closet, a dressing room, a dramatic tray ceiling, a propane fireplace, and double doors leading to a small deck. There are two additional bedrooms and a hall bathroom. In the large attic, there is a fourth bedroom and a bonus room. The outside features include a screened-in porch; a carport at the rear of the kitchen; storage sheds; and a U-shaped driveway with lots of off-street parking. Natural gas has been run to the side of the house for future upgrades.