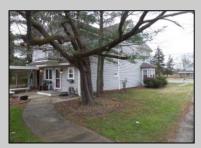

## **COMMENTS**

Located in the heart of Tuckahoe, this classic 2-story is loaded with lots of old-time charm. Interior features include a living room; a family room; a huge dining room with an open stairway to the second floor; a warm country kitchen with doors leading to a wood deck; and a first-floor bathroom with a Jacuzzi tub. The second floor features a large master bedroom with a walk-in closet, a dressing room, a dramatic tray ceiling, a propane fireplace, and double doors leading to a small deck. There are two additional bedrooms and a hall bathroom. In the large attic, there is a fourth bedroom and a bonus room. The outside features include a screened-in porch; a carport at the rear of the kitchen; storage sheds; and a U-shaped driveway with lots of off-street parking. Natural gas has been run to the side of the house for future upgrades.