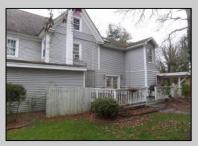

## **COMMENTS**

Located in the heart of Tuckahoe, this classic 2-story is loaded with lots of old-time charm. Interior features include a living room; a family room; a huge dining room with an open stairway to the second floor; a warm country kitchen with doors leading to a wood deck; and a first-floor bathroom with a Jacuzzi tub. The second floor features a large master bedroom with a walk-in closet, a dressing room, a dramatic tray ceiling, a propane fireplace, and double doors leading to a small deck. There are two additional bedrooms and a hall bathroom. In the large attic, there is a fourth bedroom and a bonus room. The outside features include a screened-in porch; a carport at the rear of the kitchen; storage sheds; and a U-shaped driveway with lots of off-street parking. Natural gas has been run to the side of the house for future upgrades.