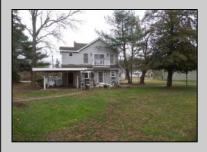

## **COMMENTS**

Located in the heart of Tuckahoe, this classic 2-story is loaded with lots of old-time charm. Interior features include a living room; a family room; a huge dining room with an open stairway to the second floor; a warm country kitchen with doors leading to a wood deck; and a first-floor bathroom with a Jacuzzi tub. The second floor features a large master bedroom with a walk-in closet, a dressing room, a dramatic tray ceiling, a propane fireplace, and double doors leading to a small deck. There are two additional bedrooms and a hall bathroom. In the large attic, there is a fourth bedroom and a bonus room. The outside features include a screened-in porch; a carport at the rear of the kitchen; storage sheds; and a U-shaped driveway with lots of off-street parking. Natural gas has been run to the side of the house for future upgrades.

## PROPERTY DETAILS

| Exterior | OutsideFeatures | ParkingGarage | OtherRooms        |
|----------|-----------------|---------------|-------------------|
| Vinyl    | Deck            | None          | Dining Room       |
| Wood     | Needs Work      |               | Eat In Kitchen    |
|          | Paved Road      |               | Recreation/Family |
|          | Porch Screened  |               |                   |
|          | Shed            |               |                   |