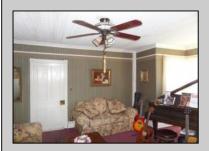

## **COMMENTS**

Located in the heart of Tuckahoe, this classic 2-story is loaded with lots of old-time charm. Interior features include a living room; a family room; a huge dining room with an open stairway to the second floor; a warm country kitchen with doors leading to a wood deck; and a first-floor bathroom with a Jacuzzi tub. The second floor features a large master bedroom with a walk-in closet, a dressing room, a dramatic tray ceiling, a propane fireplace, and double doors leading to a small deck. There are two additional bedrooms and a hall bathroom. In the large attic, there is a fourth bedroom and a bonus room. The outside features include a screened-in porch; a carport at the rear of the kitchen; storage sheds; and a U-shaped driveway with lots of off-street parking. Natural gas has been run to the side of the house for future upgrades.