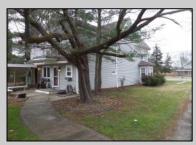

## **COMMENTS**

Located in the heart of Tuckahoe, this classic 2-story is loaded with lots of old-time charm. Interior features include a living room; a family room; a huge dining room with an open stairway to the second floor; a warm country kitchen with doors leading to a wood deck; and a first-floor bathroom with a Jacuzzi tub. The second floor features a large master bedroom with a walk-in closet, a dressing room, a dramatic tray ceiling, a propane fireplace, and double doors leading to a small deck. There are two additional bedrooms and a hall bathroom. In the large attic, there is a fourth bedroom and a bonus room. The outside features include a screened-in porch; a carport at the rear of the kitchen; storage sheds; and a U-shaped driveway with lots of off-street parking. Natural gas has been run to the side of the house for future upgrades.

## PROPERTY DETAILS

| Exterior | OutsideFeatures | ParkingGarage | OtherRooms        |
|----------|-----------------|---------------|-------------------|
| Vinyl    | Deck            | None          | Dining Room       |
| Wood     | Needs Work      |               | Eat In Kitchen    |
|          | Paved Road      |               | Recreation/Family |
|          | Porch Screened  |               |                   |
|          | Shed            |               |                   |