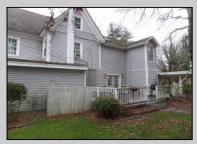

## **COMMENTS**

Located in the heart of Tuckahoe, this classic 2-story is loaded with lots of old-time charm. Interior features include a living room; a family room; a huge dining room with an open stairway to the second floor; a warm country kitchen with doors leading to a wood deck; and a first-floor bathroom with a Jacuzzi tub. The second floor features a large master bedroom with a walk-in closet, a dressing room, a dramatic tray ceiling, a propane fireplace, and double doors leading to a small deck. There are two additional bedrooms and a hall bathroom. In the large attic, there is a fourth bedroom and a bonus room. The outside features include a screened-in porch; a carport at the rear of the kitchen; storage sheds; and a U-shaped driveway with lots of off-street parking. Natural gas has been run to the side of the house for future upgrades.

## PROPERTY DETAILS

| Exterior | OutsideFeatures | ParkingGarage | OtherRooms        |
|----------|-----------------|---------------|-------------------|
| Vinyl    | Deck            | None          | Dining Room       |
| Wood     | Needs Work      |               | Eat In Kitchen    |
|          | Paved Road      |               | Recreation/Family |
|          | Porch Screened  |               |                   |
|          | Shed            |               |                   |