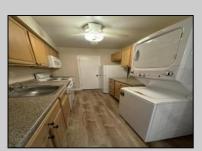

## **COMMENTS**

This is it! Your Somers Point getaway. Now is your opportunity to own close to the beach without the resort town traffic. This unit is move in ready, with new vinyl flooring, a fresh coat of paint, and all brand new appliances, including Refrigerator, Dishwasher, Microwave, Washer & Dryer. This 792 sq ft condo is a great starter or retirement home (no steps), or a great investment property, previously rented for \$1100/month. Ten minutes from Ocean City beaches and boardwalk, or grab a bus to Atlantic City at the corner. What more could you ask for?! We are in receipt of multiple offers, Seller is calling for Highest and Best by Tuesday (7/16) at 5PM