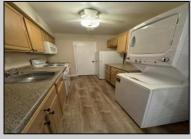

## COMMENTS

This is it! Your Somers Point getaway. Now is your opportunity to own close to the beach without the resort town traffic. This unit is move in ready, with new vinyl flooring, a fresh coat of paint, and all brand new appliances, including Refrigerator, Dishwasher, Microwave, Washer & Dryer. This 792 sq ft condo is a great starter or retirement home (no steps), or a great investment property, previously rented for \$1100/month. Ten minutes from Ocean City beaches and boardwalk, or grab a bus to Atlantic City at the corner. What more could you ask for?! We are in receipt of multiple offers, Seller is calling for Highest and Best by Tuesday (7/16) at 5PM