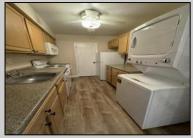

## **COMMENTS**

This is it! Your Somers Point getaway. Now is your opportunity to own close to the beach without the resort town traffic. This unit is move in ready, with new vinyl flooring, a fresh coat of paint, and all brand new appliances, including Refrigerator, Dishwasher, Microwave, Washer & Dryer. This 792 sq ft condo is a great starter or retirement home (no steps), or a great investment property, previously rented for \$1100/month. Ten minutes from Ocean City beaches and boardwalk, or grab a bus to Atlantic City at the corner. What more could you ask for?! We are in receipt of multiple offers, Seller is calling for Highest and Best by Tuesday (7/16) at 5PM

## **PROPERTY DETAILS**

Exterior ParkingGarage OtherRooms InteriorFeatures Brick Dining Area Fireplace(s) None Wood Pantry

Primary BR on 1st floor

HotWater Water Heating Cooling Ceiling Fan(s) Public Water Gas-Natural Electric