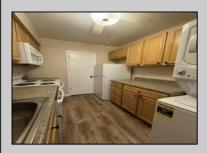

## **COMMENTS**

This is it! Your Somers Point getaway. Now is your opportunity to own close to the beach without the resort town traffic. This unit is move in ready, with new vinyl flooring, a fresh coat of paint, and all brand new appliances, including Refrigerator, Dishwasher, Microwave, Washer & Dryer. This 792 sq ft condo is a great starter or retirement home (no steps), or a great investment property, previously rented for \$1100/month. Ten minutes from Ocean City beaches and boardwalk, or grab a bus to Atlantic City at the corner. What more could you ask for?! We are in receipt of multiple offers, Seller is calling for Highest and Best by Tuesday (7/16) at 5PM

## **PROPERTY DETAILS**

Exterior ParkingGarage OtherRooms InteriorFeatures Brick Dining Area Fireplace(s) None Wood Pantry

Primary BR on 1st floor

HotWater Water Heating Cooling Ceiling Fan(s) Public Water Gas-Natural Electric