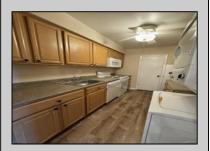

## **COMMENTS**

This is it! Your Somers Point getaway. Now is your opportunity to own close to the beach without the resort town traffic. This unit is move in ready, with new vinyl flooring, a fresh coat of paint, and all brand new appliances, including Refrigerator, Dishwasher, Microwave, Washer & Dryer. This 792 sq ft condo is a great starter or retirement home (no steps), or a great investment property, previously rented for \$1100/month. Ten minutes from Ocean City beaches and boardwalk, or grab a bus to Atlantic City at the corner. What more could you ask for?! We are in receipt of multiple offers, Seller is calling for Highest and Best by Tuesday (7/16) at 5PM

## **PROPERTY DETAILS**

Exterior ParkingGarage OtherRooms InteriorFeatures Brick Dining Area Fireplace(s) None Wood Pantry

Primary BR on 1st floor

HotWater Water Heating Cooling Ceiling Fan(s) Public Water Gas-Natural Electric