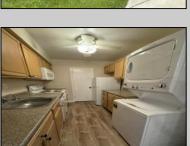

## **COMMENTS**

This is it! Your Somers Point getaway. Now is your opportunity to own close to the beach without the resort town traffic. This unit is move in ready, with new vinyl flooring, a fresh coat of paint, and all brand new appliances, including Refrigerator, Dishwasher, Microwave, Washer & Dryer. This 792 sq ft condo is a great starter or retirement home (no steps), or a great investment property, previously rented for \$1100/month. Ten minutes from Ocean City beaches and boardwalk, or grab a bus to Atlantic City at the corner. What more could you ask for?! We are in receipt of multiple offers, Seller is calling for Highest and Best by Tuesday (7/16) at 5PM