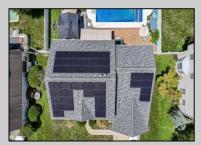

## **COMMENTS**

Spacious colonial home awaits new buyer, located in Linwood Crossing directly walks on Linwood Community Bike Path providing the perfect location for active families. This stately brick front home has a very comfortable flow and is well set up for entertaining both inside and out. The first floor features a grand 2 story foyer, formal living & dining rooms, home office, all with 9 ft. ceilings, crown moldings, an open concept kitchen with ample cabinetry, hardwood floor, pantry, center island and dining area looking into a sunken family room with 10 ft. ceiling, hardwood floor and gas fireplace with marble base and natural oak mantle, powder and laundry room. The second floor has a master bedroom with en suite master bath that features double sinks, soaking tub, newly tiled shower and large walk-in closet. There are 3 additional bedrooms, one with a walk-in closet, a family bathroom with newly tiled tub/shower combination & double sinks. The large basement is poured concrete, three quarters finished with steel framework, high ceilings, upgraded lighting, optional billiard table, space for a gym, entertainment area and a large storage area with workshop. The backyard features a built-in swimming pool, EP Henry patio pavers, automatic awning, maintenance free fence and automatic sprinkler system. More photos are coming soon ....