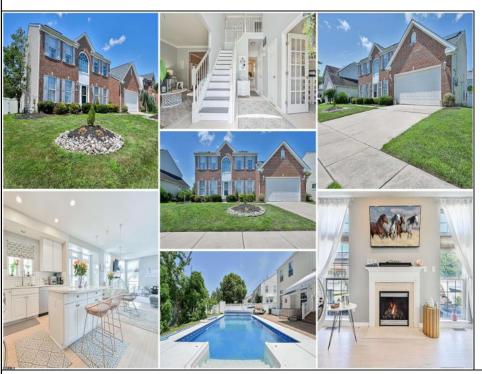

## **COMMENTS**

Spacious colonial home awaits new buyer, located in Linwood Crossing directly walks on Linwood Community Bike Path providing the perfect location for active families. This stately brick front home has a very comfortable flow and is well set up for entertaining both inside and out. The first floor features a grand 2 story foyer, formal living & dining rooms, home office, all with 9 ft. ceilings, crown moldings, an open concept kitchen with ample cabinetry, hardwood floor, pantry, center island and dining area looking into a sunken family room with 10 ft. ceiling, hardwood floor and gas fireplace with marble base and natural oak mantle, powder and laundry room. The second floor has a master bedroom with en suite master bath that features double sinks, soaking tub, newly tiled shower and large walk-in closet. There are 3 additional bedrooms, one with a walk-in closet, a family bathroom with newly tiled tub/shower combination & double sinks. The large basement is poured concrete, three quarters finished with steel framework, high ceilings, upgraded lighting, optional billiard table, space for a gym, entertainment area and a large storage area with workshop. The backyard features a built-in swimming pool, EP Henry patio pavers, automatic awning, maintenance free fence and automatic sprinkler system. More photos are coming soon ....