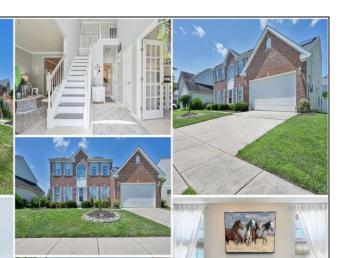

Ocean 17 1670 Boardwalk Ocean City, NJ 08226 609-391-0500

Asking \$775,000.00

☑ oc17@BergerRealty.com

Spacious colonial home awaits new buyer, located in Linwood Crossing directly walks on Linwood Community Bike Path providing the perfect location for active families. This stately brick front home has a very comfortable flow and is well set up for entertaining both inside and out. The first floor features a grand 2 story foyer, formal living & dining rooms, home office, all with 9 ft. ceilings, crown moldings, an open concept kitchen with ample cabinetry, hardwood floor, pantry, center island and dining area looking into a sunken family room with 10 ft. ceiling, hardwood floor and gas fireplace with marble base and natural oak mantle, powder and laundry room. The second floor has a master bedroom with en suite master bath that features double sinks, soaking tub, newly tiled shower and large walk-in closet. There are 3 additional bedrooms, one with a walk-in closet, a family bathroom with newly tiled tub/shower combination & double sinks. The large basement is poured concrete, three quarters finished with steel framework, high ceilings, upgraded lighting, optional billiard table, space for a gym, entertainment area and a large storage area with workshop. The backyard features a built-in swimming pool, EP Henry patio pavers, automatic awning, maintenance free fence and automatic sprinkler system. More photos are coming soon ....