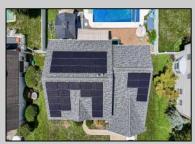

Ocean 17 1670 Boardwalk Ocean City, NJ 08226 609-391-0500

Asking \$775,000.00

☑ oc17@BergerRealty.com

Spacious colonial home awaits new buyer, located in Linwood Crossing directly walks on Linwood Community Bike Path providing the perfect location for active families. This stately brick front home has a very comfortable flow and is well set up for entertaining both inside and out. The first floor features a grand 2 story foyer, formal living & dining rooms, home office, all with 9 ft. ceilings, crown moldings, an open concept kitchen with ample cabinetry, hardwood floor, pantry, center island and dining area looking into a sunken family room with 10 ft. ceiling, hardwood floor and gas fireplace with marble base and natural oak mantle, powder and laundry room. The second floor has a master bedroom with en suite master bath that features double sinks, soaking tub, newly tiled shower and large walk-in closet. There are 3 additional bedrooms, one with a walk-in closet, a family bathroom with newly tiled tub/shower combination & double sinks. The large basement is poured concrete, three quarters finished with steel framework, high ceilings, upgraded lighting, optional billiard table, space for a gym, entertainment area and a large storage area with workshop. The backyard features a built-in swimming pool, EP Henry patio pavers, automatic awning, maintenance free fence and automatic sprinkler system. More photos are coming soon ....