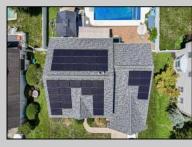

## COMMENTS

Spacious colonial home awaits new buyer, located in Linwood Crossing directly walks on Linwood Community Bike Path providing the perfect location for active families. This stately brick front home has a very comfortable flow and is well set up for entertaining both inside and out. The first floor features a grand 2 story foyer, formal living & dining rooms, home office, all with 9 ft. ceilings, crown moldings, an open concept kitchen with ample cabinetry, hardwood floor, pantry, center island and dining area looking into a sunken family room with 10 ft. ceiling, hardwood floor and gas fireplace with marble base and natural oak mantle, powder and laundry room. The second floor has a master bedroom with en suite master bath that features double sinks, soaking tub, newly tiled shower and large walk-in closet. There are 3 additional bedrooms, one with a walk-in closet, a family bathroom with newly tiled tub/shower combination & double sinks. The large basement is poured concrete, three quarters finished with steel framework, high ceilings, upgraded lighting, optional billiard table, space for a gym, entertainment area and a large storage area with workshop. The backyard features a built-in swimming pool, EP Henry patio pavers, automatic awning, maintenance free fence and automatic sprinkler system. More photos are coming soon ....