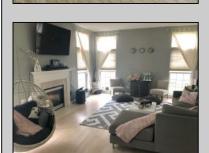

## **COMMENTS**

Spacious colonial home awaits new buyer, located in Linwood Crossing directly walks on Linwood Community Bike Path providing the perfect location for active families. This stately brick front home has a very comfortable flow and is well set up for entertaining both inside and out. The first floor features a grand 2 story foyer, formal living & dining rooms, home office, all with 9 ft. ceilings, crown moldings, an open concept kitchen with ample cabinetry, hardwood floor, pantry, center island and dining area looking into a sunken family room with 10 ft. ceiling, hardwood floor and gas fireplace with marble base and natural oak mantle, powder and laundry room. The second floor has a master bedroom with en suite master bath that features double sinks, soaking tub, newly tiled shower and large walk-in closet. There are 3 additional bedrooms, one with a walk-in closet, a family bathroom with newly tiled tub/shower combination & double sinks. The large basement is poured concrete, three quarters finished with steel framework, high ceilings, upgraded lighting, optional billiard table, space for a gym, entertainment area and a large storage area with workshop. The backyard features a built-in swimming pool, EP Henry patio pavers, automatic awning, maintenance free fence and automatic sprinkler system. More photos are coming soon ....