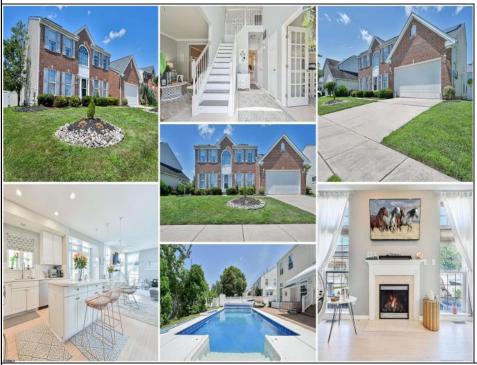

## COMMENTS

Spacious colonial home awaits new buyer, located in Linwood Crossing directly walks on Linwood Community Bike Path providing the perfect location for active families. This stately brick front home has a very comfortable flow and is well set up for entertaining both inside and out. The first floor features a grand 2 story foyer, formal living & dining rooms, home office, all with 9 ft. ceilings, crown moldings, an open concept kitchen with ample cabinetry, hardwood floor, pantry, center island and dining area looking into a sunken family room with 10 ft. ceiling, hardwood floor and gas fireplace with marble base and natural oak mantle, powder and laundry room. The second floor has a master bedroom with en suite master bath that features double sinks, soaking tub, newly tiled shower and large walk-in closet. There are 3 additional bedrooms, one with a walk-in closet, a family bathroom with newly tiled tub/shower combination & double sinks. The large basement is poured concrete, three quarters finished with steel framework, high ceilings, upgraded lighting, optional billiard table, space for a gym, entertainment area and a large storage area with workshop. The backyard features a built-in swimming pool, EP Henry patio pavers, automatic awning, maintenance free fence and automatic sprinkler system. More photos are coming soon ....