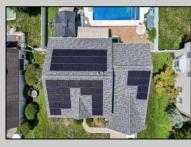

## COMMENTS

Spacious colonial home awaits new buyer, located in Linwood Crossing directly walks on Linwood Community Bike Path providing the perfect location for active families. This stately brick front home has a very comfortable flow and is well set up for entertaining both inside and out. The first floor features a grand 2 story foyer, formal living & dining rooms, home office, all with 9 ft. ceilings, crown moldings, an open concept kitchen with ample cabinetry, hardwood floor, pantry, center island and dining area looking into a sunken family room with 10 ft. ceiling, hardwood floor and gas fireplace with marble base and natural oak mantle, powder and laundry room. The second floor has a master bedroom with en suite master bath that features double sinks, soaking tub, newly tiled shower and large walk-in closet. There are 3 additional bedrooms, one with a walk-in closet, a family bathroom with newly tiled tub/shower combination & double sinks. The large basement is poured concrete, three quarters finished with steel framework, high ceilings, upgraded lighting, optional billiard table, space for a gym, entertainment area and a large storage area with workshop. The backyard features a built-in swimming pool, EP Henry patio pavers, automatic awning, maintenance free fence and automatic sprinkler system. More photos are coming soon ....