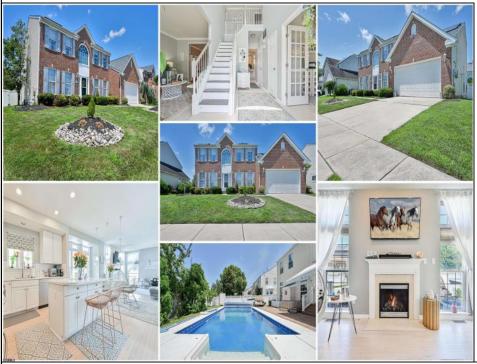

## COMMENTS

Spacious colonial home awaits new buyer, located in Linwood Crossing directly walks on Linwood Community Bike Path providing the perfect location for active families. This stately brick front home has a very comfortable flow and is well set up for entertaining both inside and out. The first floor features a grand 2 story foyer, formal living & dining rooms, home office, all with 9 ft. ceilings, crown moldings, an open concept kitchen with ample cabinetry, hardwood floor, pantry, center island and dining area looking into a sunken family room with 10 ft. ceiling, hardwood floor and gas fireplace with marble base and natural oak mantle, powder and laundry room. The second floor has a master bedroom with en suite master bath that features double sinks, soaking tub, newly tiled shower and large walk-in closet. There are 3 additional bedrooms, one with a walk-in closet, a family bathroom with newly tiled tub/shower combination & double sinks. The large basement is poured concrete, three quarters finished with steel framework, high ceilings, upgraded lighting, optional billiard table, space for a gym, entertainment area and a large storage area with workshop. The backyard features a built-in swimming pool, EP Henry patio pavers, automatic awning, maintenance free fence and automatic sprinkler system. More photos are coming soon ....