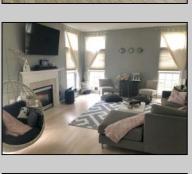

## **COMMENTS**

Spacious colonial home awaits new buyer, located in Linwood Crossing directly walks on Linwood Community Bike Path providing the perfect location for active families. This stately brick front home has a very comfortable flow and is well set up for entertaining both inside and out. The first floor features a grand 2 story foyer, formal living & dining rooms, home office, all with 9 ft. ceilings, crown moldings, an open concept kitchen with ample cabinetry, hardwood floor, pantry, center island and dining area looking into a sunken family room with 10 ft. ceiling, hardwood floor and gas fireplace with marble base and natural oak mantle, powder and laundry room. The second floor has a master bedroom with en suite master bath that features double sinks, soaking tub, newly tiled shower and large walk-in closet. There are 3 additional bedrooms, one with a walk-in closet, a family bathroom with newly tiled tub/shower combination & double sinks. The large basement is poured concrete, three quarters finished with steel framework, high ceilings, upgraded lighting, optional billiard table, space for a gym, entertainment area and a large storage area with workshop. The backyard features a built-in swimming pool, EP Henry patio pavers, automatic awning, maintenance free fence and automatic sprinkler system. More photos are coming soon ....