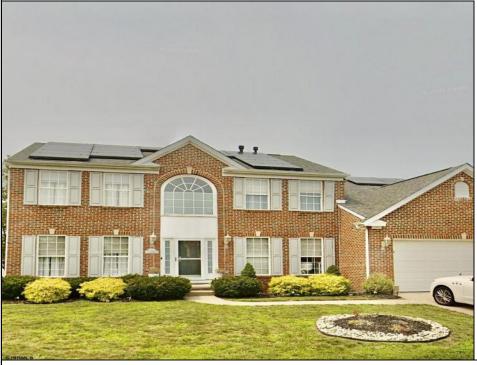

## COMMENTS

Spacious colonial home awaits new buyer, located in Linwood Crossing directly walks on Linwood Community Bike Path providing the perfect location for active families. This stately brick front home has a very comfortable flow and is well set up for entertaining both inside and out. The first floor features a grand 2 story foyer, formal living & dining rooms, home office, all with 9 ft. ceilings, crown moldings, an open concept kitchen with ample cabinetry, hardwood floor, pantry, center island and dining area looking into a sunken family room with 10 ft. ceiling, hardwood floor and gas fireplace with marble base and natural oak mantle, powder and laundry room. The second floor has a master bedroom with en suite master bath that features double sinks, soaking tub, newly tiled shower and large walk-in closet. There are 3 additional bedrooms, one with a walk-in closet, a family bathroom with newly tiled tub/shower combination & double sinks. The large basement is poured concrete, three quarters finished with steel framework, high ceilings, upgraded lighting, optional billiard table, space for a gym, entertainment area and a large storage area with workshop. The backyard features a built-in swimming pool, EP Henry patio pavers, automatic awning, maintenance free fence and automatic sprinkler system. More photos are coming soon ....