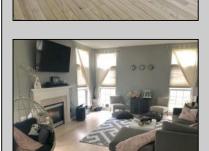

## **COMMENTS**

Spacious colonial home awaits new buyer, located in Linwood Crossing directly walks on Linwood Community Bike Path providing the perfect location for active families. This stately brick front home has a very comfortable flow and is well set up for entertaining both inside and out. The first floor features a grand 2 story foyer, formal living & dining rooms, home office, all with 9 ft. ceilings, crown moldings, an open concept kitchen with ample cabinetry, hardwood floor, pantry, center island and dining area looking into a sunken family room with 10 ft. ceiling, hardwood floor and gas fireplace with marble base and natural oak mantle, powder and laundry room. The second floor has a master bedroom with en suite master bath that features double sinks, soaking tub, newly tiled shower and large walk-in closet. There are 3 additional bedrooms, one with a walk-in closet, a family bathroom with newly tiled tub/shower combination & double sinks. The large basement is poured concrete, three quarters finished with steel framework, high ceilings, upgraded lighting, optional billiard table, space for a gym, entertainment area and a large storage area with workshop. The backyard features a built-in swimming pool, EP Henry patio pavers, automatic awning, maintenance free fence and automatic sprinkler system. More photos are coming soon ....