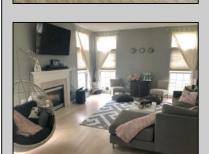

## **COMMENTS**

Spacious colonial home awaits new buyer, located in Linwood Crossing directly walks on Linwood Community Bike Path providing the perfect location for active families. This stately brick front home has a very comfortable flow and is well set up for entertaining both inside and out. The first floor features a grand 2 story foyer, formal living & dining rooms, home office, all with 9 ft. ceilings, crown moldings, an open concept kitchen with ample cabinetry, hardwood floor, pantry, center island and dining area looking into a sunken family room with 10 ft. ceiling, hardwood floor and gas fireplace with marble base and natural oak mantle, powder and laundry room. The second floor has a master bedroom with en suite master bath that features double sinks, soaking tub, newly tiled shower and large walk-in closet. There are 3 additional bedrooms, one with a walk-in closet, a family bathroom with newly tiled tub/shower combination & double sinks. The large basement is poured concrete, three quarters finished with steel framework, high ceilings, upgraded lighting, optional billiard table, space for a gym, entertainment area and a large storage area with workshop. The backyard features a built-in swimming pool, EP Henry patio pavers, automatic awning, maintenance free fence and automatic sprinkler system. More photos are coming soon ....